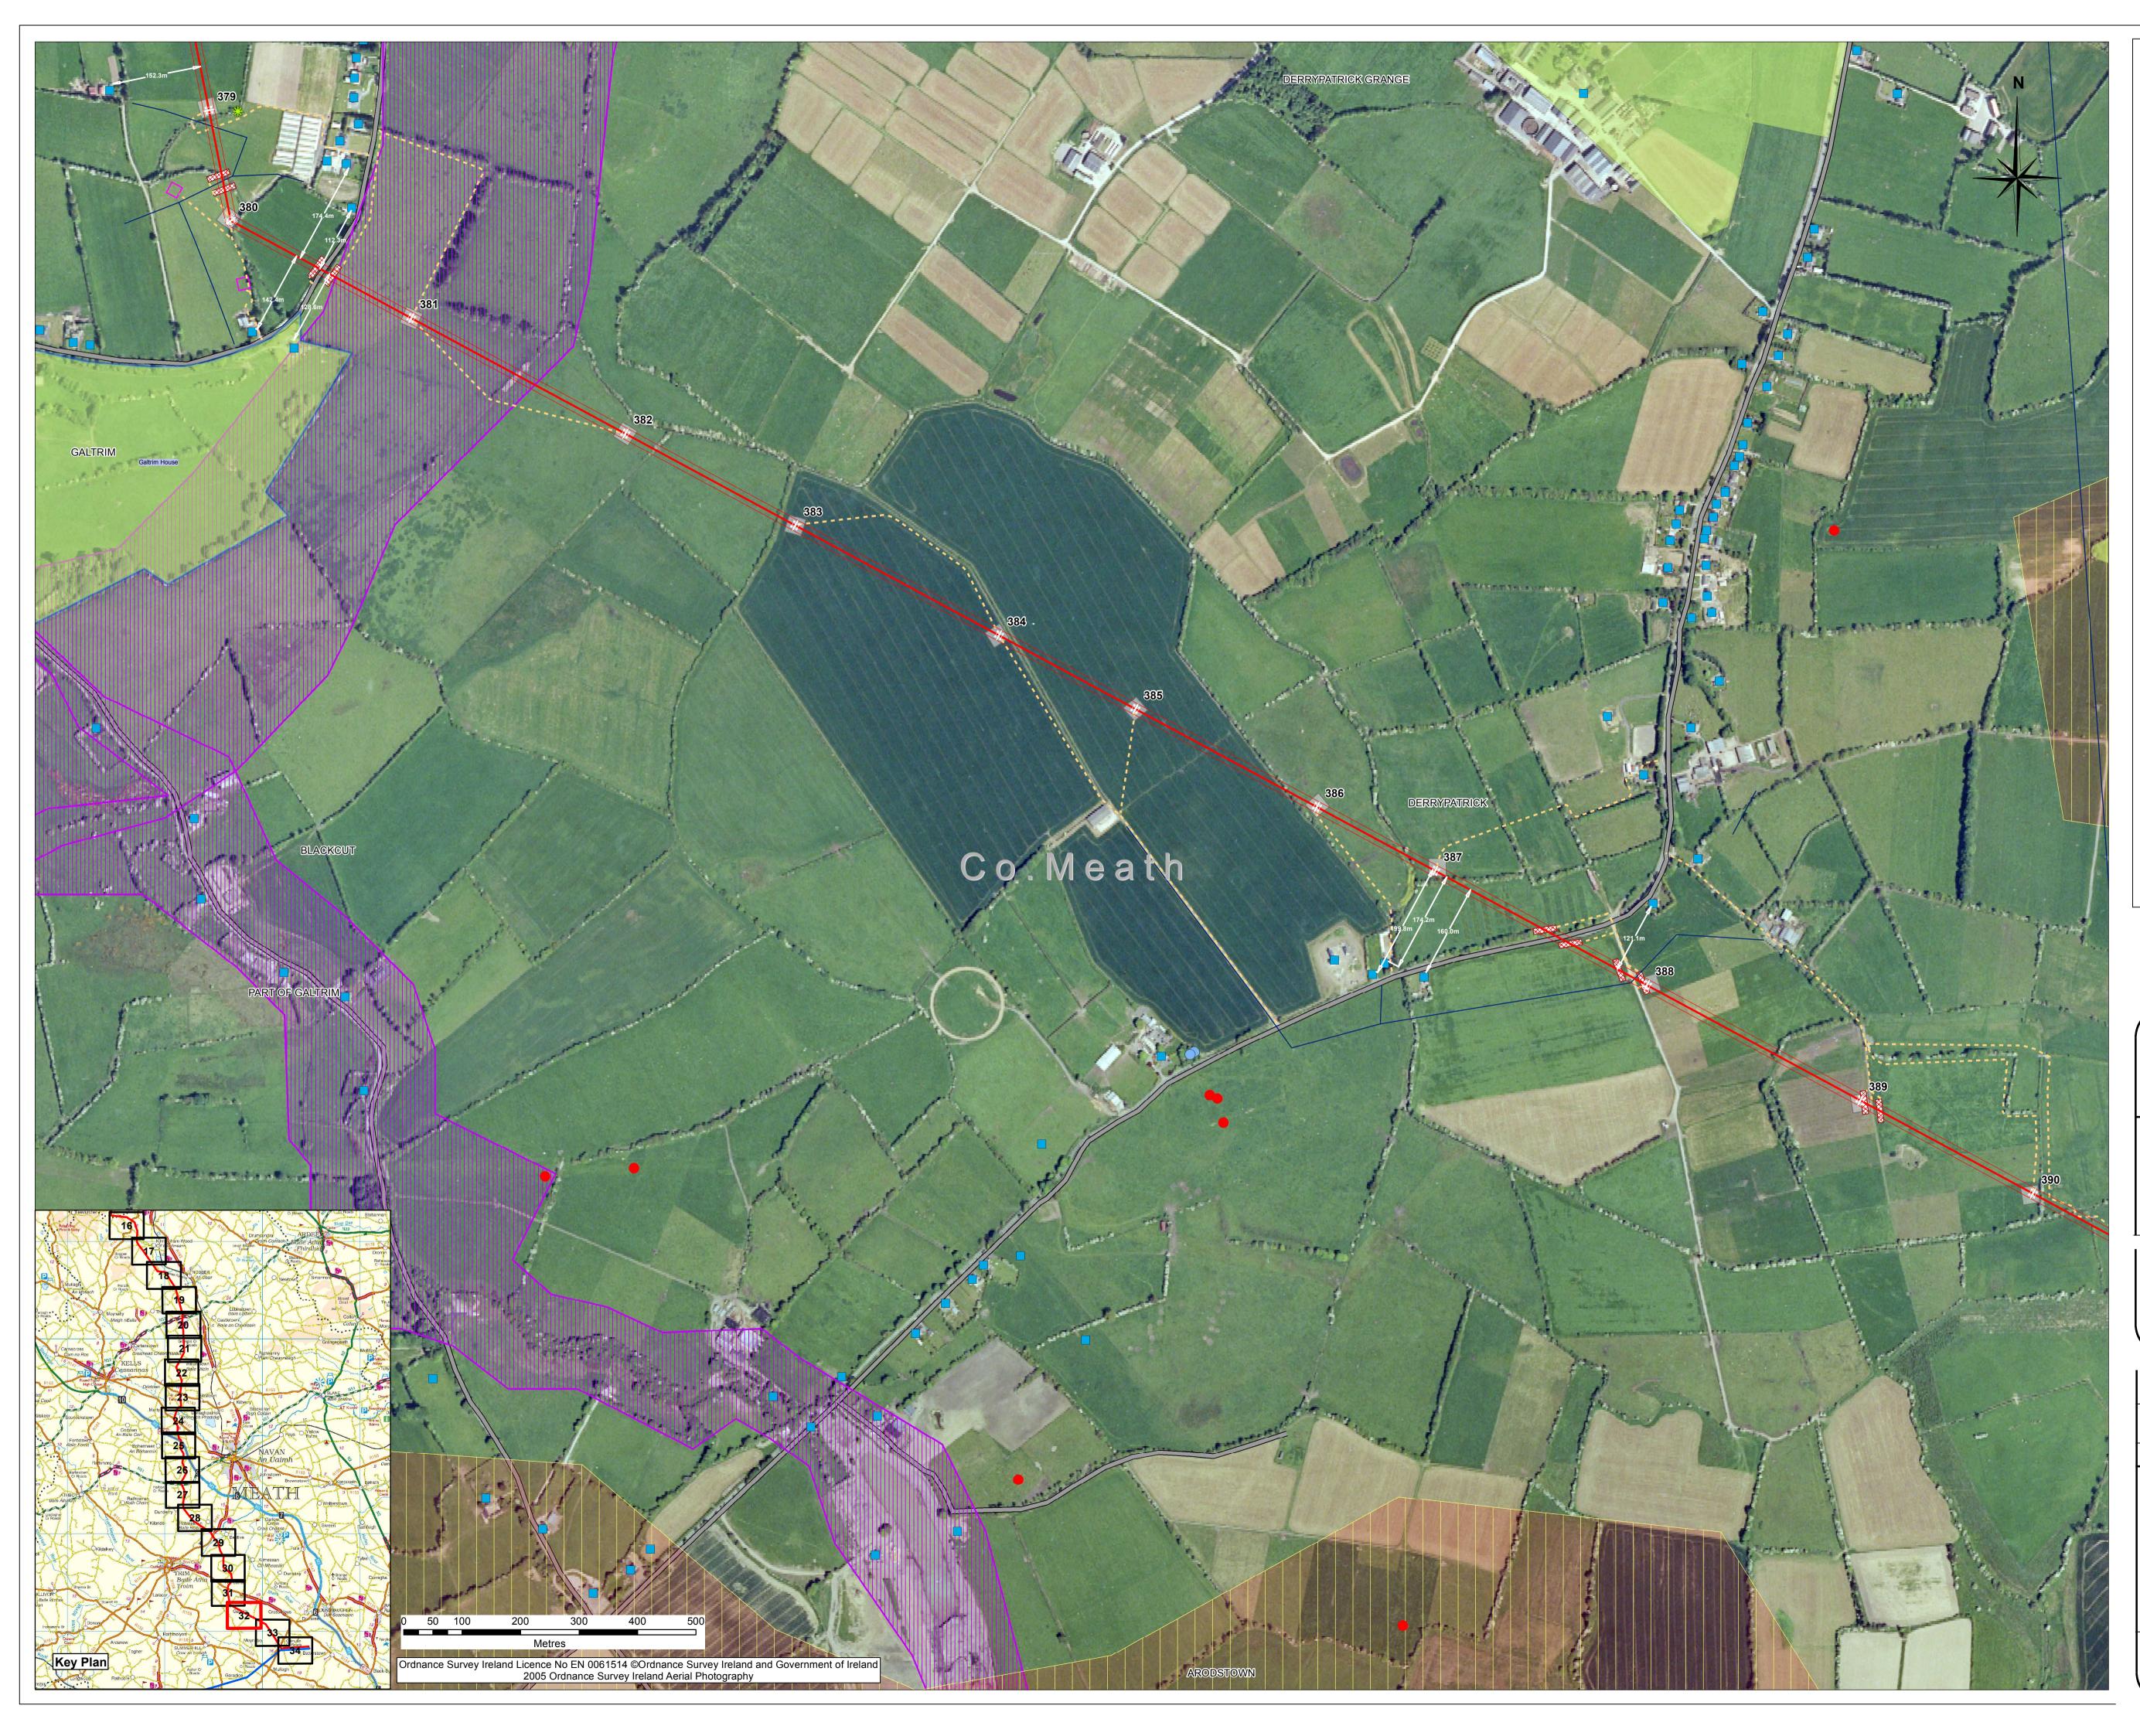

## Legend \_\_\_\_ Outer Conductor 19 metres Centreline of Proposed Line Route Outer Conductor Proposed Tower Location Temporary Access Route - - - -Temporary Working Area Temporary Stringing Area Temporary Guarding Location Geo-Directory point Planning Permission within 200m of centerline Distance to Existing Dwelling within 200m of centerline Existing Electricity Line Public Road Boyne Valley Sites Meath Landmarks Boyne Valley Driving Route Meath Existing Driving Routes Meath Existing Paths and Cycling Routes Meath Potential Paths and Cycling Routes Draft Landscape Conservation Area Meath Landscapes of Exceptional Value Meath High Sensitivity Landscape Areas of Potential Tourism Scenic Viewpoints for County Meath National Monuments Record of Monuments and Places (RMP) /Sites and Monuments Record (SMR) Monuments Covered by Preservation Orders National Inventory of Architectural Heritage (NIAH) Potential National Monument Record of Protected Structures Architectural Conservation Area (ACA) Demesne Landscapes and Historic Gardens Sensitive Ecological Receptors Candidate Special Area of Conservation (cSAC) Special Protection Area (SPA) Geological Interest Site (surveyed by GSI) NOTE: Transmission line and towers not to be scaled. B DEC 2014 Issued G.F. O.McA. G.F. E.C. By Chkd. JAN 2014 Issued Issue Date Description Client: EIRGRID Project: NORTH-SOUTH 400 kV INTERCONNECTION DEVELOPMENT

Title:

MSA 1:5,000 Line Route Map Key Constraints and Ancillary Works

SHEET 32 OF 34

| Scale @ A1:                                                                                                                                                                                                                                                                                      | 1:5,000       |               |
|--------------------------------------------------------------------------------------------------------------------------------------------------------------------------------------------------------------------------------------------------------------------------------------------------|---------------|---------------|
| Prepared by:                                                                                                                                                                                                                                                                                     | Checked:      | Date:         |
| G.Fil                                                                                                                                                                                                                                                                                            | O.McAlister   | December 2014 |
| Project Director: Damien Grehan                                                                                                                                                                                                                                                                  |               |               |
| Consulting, Civil and Structural Engineers,<br>Block 10-4, Blanchardstown Corporate Park,<br>Dublin 15, Ireland.<br>tel: +353-(0)1-8030406<br>fax:+353-(0)1-8030409<br>e-mail: info@tobin.ie<br>www.tobin.ie                                                                                     |               |               |
| No part of this document may be reproduced or transmitted in any form or stored in any retrieval system of any nature without the written permission of Patrick J. Tobin & Co.<br>Ltd. as copyright holder except as agreed for use on the project for which the document was originally issued. |               |               |
| 6244 VOLU                                                                                                                                                                                                                                                                                        | IME 3B - FIGL | JRE 32   🛚 🖌  |